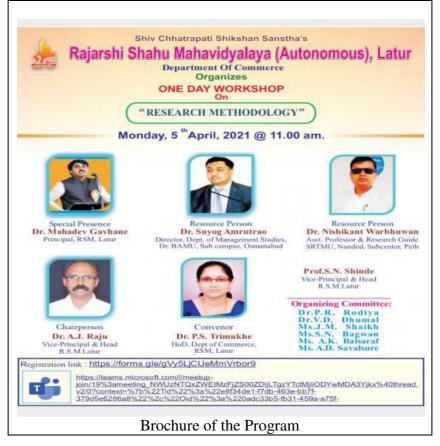

# Shiv Chhatrapati Shikshan Sanstha's Rajarshi Shahu Mahavidyalaya (Autonomous), Latur Department of Commerce A) A SUMMARY REPORT

|                                                                               | A) A SUMMAR  | I KEI OKI                                     |        |       |  |
|-------------------------------------------------------------------------------|--------------|-----------------------------------------------|--------|-------|--|
| 1) Title of Programme:                                                        |              | One Day Workshop on 'Research                 |        |       |  |
|                                                                               |              | Methodology'                                  |        |       |  |
| 2) Name of Organizing Department/Unit:                                        |              | Commerce                                      |        |       |  |
| 3) Name of the Coordinator(s)/ Convener(s)/<br>Organizer(s) of the Programme: |              | Special Presence : Dr. M. H. Gavhane,         |        |       |  |
|                                                                               |              | Principal, RSM, Latur                         |        |       |  |
|                                                                               |              | Chairperson : Dr. A. J. Raju, Vice-Principal, |        |       |  |
|                                                                               |              | RSM, Latur                                    |        |       |  |
|                                                                               |              | Convener : Dr. P.S. Trimukhe, Head,           |        |       |  |
|                                                                               |              | Department of Commerce                        |        |       |  |
| 4) Date(s) of the Programme:                                                  |              | 05 <sup>th</sup> April 2021                   |        |       |  |
| 5) Venue:                                                                     |              | Online Lecture on Microsoft Teams             |        |       |  |
| 6) Target Group:                                                              |              | B.Com. and M.Com. Students                    |        |       |  |
| 7) Number of Participants:                                                    |              | Male                                          | Female | Total |  |
| A separate list with signatures<br>be maintained in the<br>department/Unit)   | Teaching     | 2                                             | 5      | 7     |  |
|                                                                               | Non-Teaching |                                               |        |       |  |
|                                                                               | Students     | 35                                            | 45     | 80    |  |
| 8) Name(s) and details of Resource Person(s), if any:                         |              | 1. Dr. Suyog Amrutrao,                        |        |       |  |
|                                                                               |              | Director, Department of Management            |        |       |  |
|                                                                               |              | Studies, Dr.BAMU, Sub-Center,                 |        |       |  |
|                                                                               |              | Osmanabad                                     |        |       |  |
|                                                                               |              | 2. Dr. Nishikant Warbhuwan,                   |        |       |  |
|                                                                               |              | Assistant Professor & Research Guide,         |        |       |  |
|                                                                               |              | SRTMU, Sub-Center, Peth, Latur                |        |       |  |
| 9) Total Expenditure for the Programme:                                       |              | Rs. 4700/-                                    |        |       |  |
| 10) Source of Funding:                                                        |              | College                                       |        |       |  |
|                                                                               |              |                                               |        |       |  |

## i. Title :

One Day Workshop on 'Research Methodology'

## C) Geotagged Photographs / Screenshot:

D) Link of Video of the programme if any (Video may be uploaded on college website/ YouTube, etc.)

E) Copies of Brochure Prepared for the Programme (hard and soft copies to be maintained by the department/ Unit).